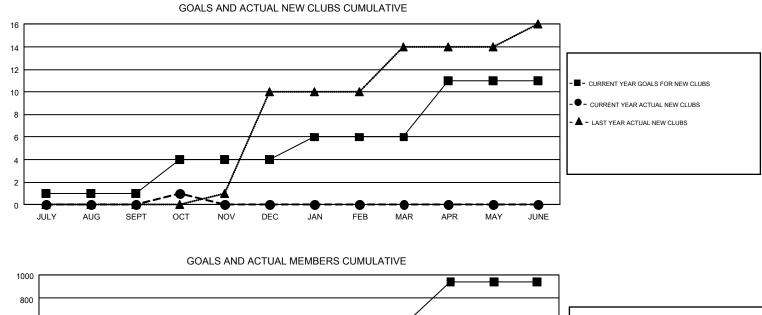

## GMT Constitutional Area 3, Group D

REPORT DOES NOT INCLUDE CLUBS IN UNDISTRICTED AREAS.

| Clubs                 |               |           |               | Members               |                           |                         |                                                    |  |
|-----------------------|---------------|-----------|---------------|-----------------------|---------------------------|-------------------------|----------------------------------------------------|--|
| RESULTS FOR 2019-2020 |               |           |               | RESULTS FOR 2019-2020 |                           |                         |                                                    |  |
| QUARTER               | NEW CLUB GOAL | NEW CLUBS | DROPPED CLUBS | QUARTER               | MEMBER GROWTH NET<br>GOAL | MEMBER GROWTH<br>ACTUAL | DROPPED<br>MEMBERS ACTUAL<br>(including transfers) |  |
| JULY/AUG/SEPT         | 1             | 0         | 4             | JULY/AUG/SEPT         | 152                       | 184                     | 403                                                |  |
| OCT/NOV/DEC           | 3             | 1         | 0             | OCT/NOV/DEC           | 253                       | 87                      | 95                                                 |  |
| JAN/FEB/MAR           | 2             | 0         | 0             | JAN/FEB/MAR           | 198                       | 0                       | 0                                                  |  |
| APR/MAY/JUNE          | 5             | 0         | 0             | APR/MAY/JUNE          | 336                       | 0                       | 0                                                  |  |