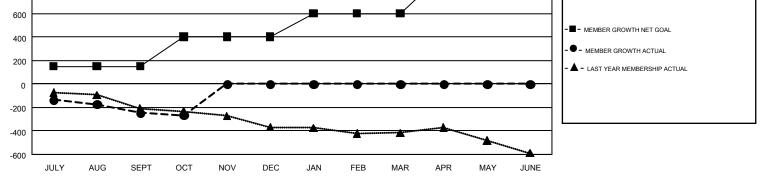

## GMT Constitutional Area 3, Group D

REPORT DOES NOT INCLUDE CLUBS IN UNDISTRICTED AREAS.

| Clubs                 |               |           |               | Members               |                           |                         |                                                    |  |
|-----------------------|---------------|-----------|---------------|-----------------------|---------------------------|-------------------------|----------------------------------------------------|--|
| RESULTS FOR 2019-2020 |               |           |               | RESULTS FOR 2019-2020 |                           |                         |                                                    |  |
| QUARTER               | NEW CLUB GOAL | NEW CLUBS | DROPPED CLUBS | QUARTER               | MEMBER GROWTH NET<br>GOAL | MEMBER GROWTH<br>ACTUAL | DROPPED<br>MEMBERS ACTUAL<br>(including transfers) |  |
| JULY/AUG/SEPT         | 1             | 0         | 4             | JULY/AUG/SEPT         | 152                       | 184                     | 403                                                |  |
| OCT/NOV/DEC           | 3             | 1         | 0             | OCT/NOV/DEC           | 253                       | 87                      | 95                                                 |  |
| JAN/FEB/MAR           | 2             | 0         | 0             | JAN/FEB/MAR           | 198                       | 0                       | 0                                                  |  |
| APR/MAY/JUNE          | 5             | 0         | 0             | APR/MAY/JUNE          | 336                       | 0                       | 0                                                  |  |